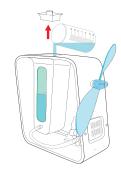

### **Product Description**

The Bio-energy Science Kit is a great way to find out how a direct ethanol fuel cell works. Unlike most fuel cells which use either hydrogen or methanol as a fuel source, the Bio-Energy Kit is a working demonstration of the conversion of ethanol to electrical energy. The process is silent, requiring no combustion, and can run for hours. Explore the next generation of fuel cell technology.

## **Kit Content**

- ✓ Plastic base with ethanol storage
- ✓ Rubber tubing
- ✓ Purging valve
- ✓ Electric motor
- ✓ Wire leads with clips
- ✓ Fan blade
- ✓ Direct Ethanol Fuel Cell
- $\checkmark$  Container for mixing ethanol solution
- ✓ pH paper measuring strips
- ✓ Lid for ethanol storage
- ✓ Renewable Energy Curriculum CD