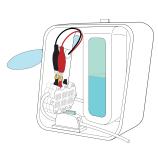

#### ✓ Bio-energy experiments

- 1. Create electricity from ethanol and water
- 2. Exploring polarity
- 3. Ethanol fuel consumption
- 4. Exploring the effect of varying fuel concentrations
- 5. Create electricity from wine and beer
- 6. Exploring the effects of temperature