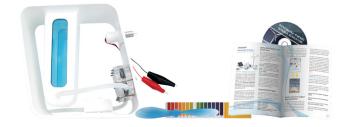

## **Kit Content**

- ✓ Plastic base with ethanol storage
- ✓ Rubber tubing
- ✓ Purging valve
- ✓ Electric motor
- ✓ Wire leads with clips
- ✓ Fan blade
- ✓ Direct Ethanol Fuel Cell
- $\checkmark$  Container for mixing ethanol solution
- ✓ pH paper measuring strips
- ✓ Lid for ethanol storage
- ✓ Renewable Energy Curriculum CD