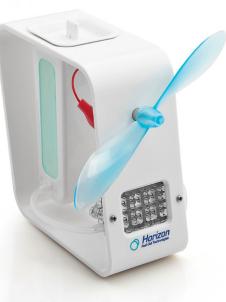

### **Product Description**

The Bio-energy Science Kit is a great way to find out how a direct ethanol fuel cell works. Unlike most fuel cells which use either hydrogen or methanol as a fuel source, the Bio-Energy Kit is a working demonstration of the conversion of ethanol to electrical energy. The process is silent, requiring no combustion, and can run for hours. Explore the next generation of fuel cell technology.

## **Kit Content**

- ✓ Plastic base with ethanol storage
- ✓ Rubber tubing
- ✓ Purging valve
- ✓ Electric motor
- ✓ Wire leads with clips
- ✓ Fan blade
- ✓ Direct Ethanol Fuel Cell
- $\checkmark$  Container for mixing ethanol solution
- ✓ pH paper measuring strips
- ✓ Lid for ethanol storage
- ✓ Renewable Energy Curriculum CD