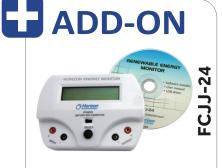

#### HORIZON ENERGY MONITOR

This ideal acessory to FCJJ-22 feeds live experiment data to your PC to be displayed as graphical data.